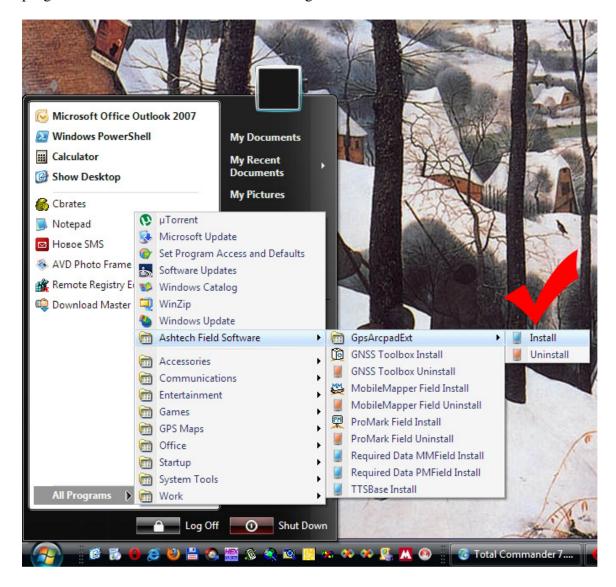

When the Post Processing DLL is installed the first time a program is added to the programs menu as illustrated in the following screen shot.

Use this Program to perform subsequent installations of the Post Processing DLL.